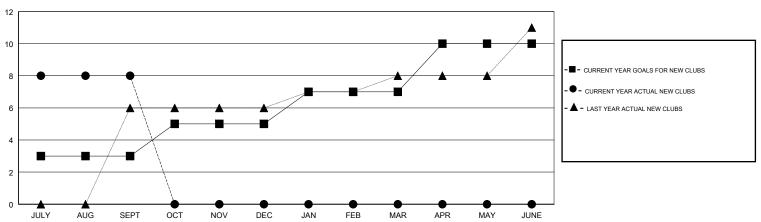

#### GOALS AND ACTUAL NEW CLUBS CUMULATIVE

## LOCATION INDIA

**GMT CA** 

| Clubs                 |               |           |               | Members               |                           |                         |                                              |
|-----------------------|---------------|-----------|---------------|-----------------------|---------------------------|-------------------------|----------------------------------------------|
| RESULTS FOR 2017-2018 |               |           |               | RESULTS FOR 2017-2018 |                           |                         |                                              |
| QUARTER               | NEW CLUB GOAL | NEW CLUBS | DROPPED CLUBS | QUARTER               | MEMBER GROWTH NET<br>GOAL | MEMBER GROWTH<br>ACTUAL | DROPPED MEMBERS ACTUAL (including transfers) |
| JULY/AUG/SEPT         | 3             | 8         | 1             | JULY/AUG/SEPT         | 50                        | 291                     | 187                                          |
| OCT/NOV/DEC           | 2             | 0         | 0             | OCT/NOV/DEC           | 10                        | 0                       | 0                                            |
| JAN/FEB/MAR           | 2             | 0         | 0             | JAN/FEB/MAR           | 10                        | 0                       | 0                                            |
| APR/MAY/JUNE          | 3             | 0         | 0             | APR/MAY/JUNE          | 30                        | 0                       | 0                                            |