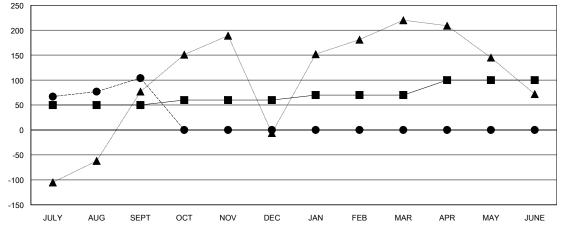

## GOALS AND ACTUAL MEMBERS CUMULATIVE

| DROPPED CLUBS: 1 |     |
|------------------|-----|
| DROPPED MEMBERS  |     |
| DECEASED         | 6   |
| CLUB CANCELLED   | 0   |
| OTHER            | 181 |
| TOTAL            | 187 |

## LOCATION INDIA

**GMT CA** 

| Clubs                 |               |           |               | Members               |                           |                         |                                              |
|-----------------------|---------------|-----------|---------------|-----------------------|---------------------------|-------------------------|----------------------------------------------|
| RESULTS FOR 2017-2018 |               |           |               | RESULTS FOR 2017-2018 |                           |                         |                                              |
| QUARTER               | NEW CLUB GOAL | NEW CLUBS | DROPPED CLUBS | QUARTER               | MEMBER GROWTH NET<br>GOAL | MEMBER GROWTH<br>ACTUAL | DROPPED MEMBERS ACTUAL (including transfers) |
| JULY/AUG/SEPT         | 3             | 8         | 1             | JULY/AUG/SEPT         | 50                        | 291                     | 187                                          |
| OCT/NOV/DEC           | 2             | 0         | 0             | OCT/NOV/DEC           | 10                        | 0                       | 0                                            |
| JAN/FEB/MAR           | 2             | 0         | 0             | JAN/FEB/MAR           | 10                        | 0                       | 0                                            |
| APR/MAY/JUNE          | 3             | 0         | 0             | APR/MAY/JUNE          | 30                        | 0                       | 0                                            |